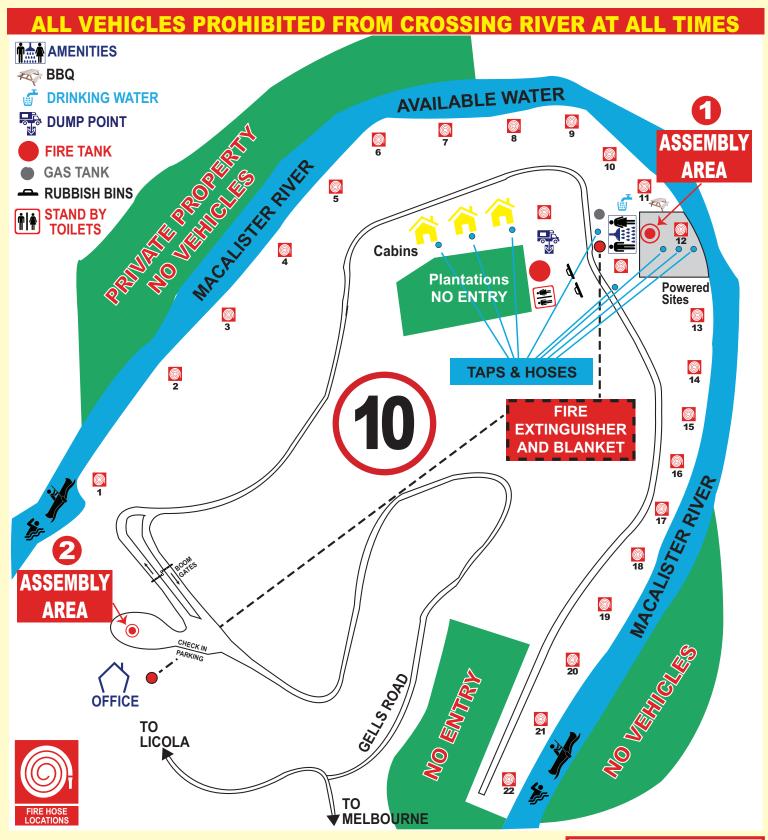

## **EMERGENCY EVACUATION PLAN**

- 1. In an Emergency notify Staff. Ring Emergency Night Door Bell at Office.

  Office Phone: 5148 0291.
- 2. Blast of Air Horn of 30 seconds or more, patrons are advised to make way to **ASSEMBLY AREA** unless advised otherwise and wait for further instructions.
- 3. Make camp as secure as possible. **DO NOT** attempt to remove camp.
- 4. Please take care of your Children and Pets.
- 5. DO NOT leave ASSEMBLY AREA until instructed to do so.

## **PLEASE NOTE**

Mobile phones are unreliable within park.

When camping beware of branches that may fall without warning.